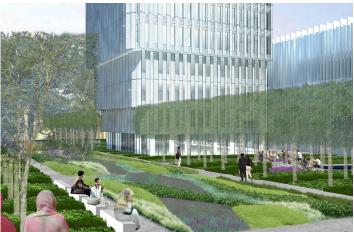

SIZE: 90 ACRES STATUS: COMPLETE **PROJECT CHARGE:** Christian led the proposed design of all the site work for a healthcare mega-project consisting of four major hospitals sited on a sprawling campus in the UAE. As the future flagship for the Emirates national medical system, cultural sensitivity and advanced sustainability techniques were at the core of the design strategy. The proposed landscapes ranged from iconic processional landscapes to major green roofs, streetscapes and over 60 "micro-gardens.