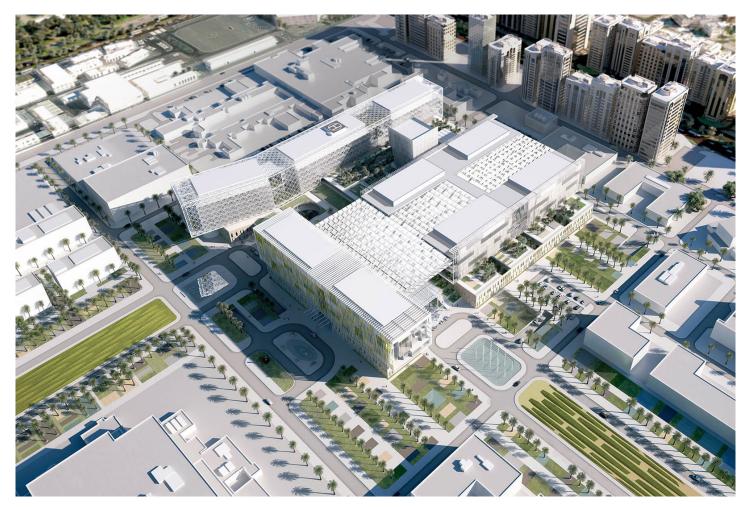

## SHEIK KALEIFA MEDICAL CITY ABU DHABI, UAE

PROJECT TYPE: MAJOR MEDICAL CENTER

PROFESSIONAL SERVICES: DESIGN

ROLE: PRINCIPAL SITE DESIGNER (WHILE AT TBA) CORE CONSULTANT TEAM: TBA, SOM, CRACKNELL CLIENT: EMIRATE NATIONAL MEDICAL SYSTEM

SIZE: 90 ACRES STATUS: COMPLETE **PROJECT CHARGE:** Christian led the proposed design of all the site work for a healthcare mega-project consisting of four major hospitals sited on a sprawling campus in the UAE. As the future flagship for the Emirates national medical system, cultural sensitivity and advanced sustainability techniques were at the core of the design strategy. The proposed landscapes ranged from iconic processional landscapes to major green roofs, streetscapes and over 60 "micro-gardens.