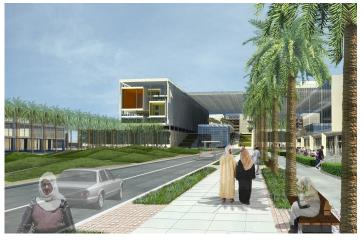

SIZE: 90 ACRES STATUS: COMPLETE **PROJECT CHARGE:** Christian led the proposed design of all the site work for a healthcare mega-project consisting of four major hospitals sited on a sprawling campus in the UAE. As the future flagship for the Emirates national medical system, cultural sensitivity and advanced sustainability techniques were at the core of the design strategy. The proposed landscapes ranged from iconic processional landscapes to major green roofs, streetscapes and over 60 "micro-gardens.