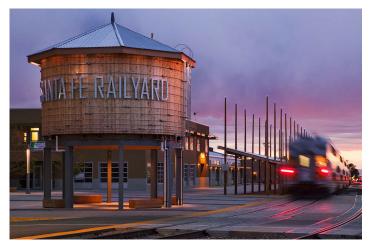

## SANTE FE RAILYARD PARK SANTE FE, NM, USA

PROJECT TYPE: CITY PARK

PROFESSIONAL SERVICES: DESIGN

ROLE: TECHNICAL DESIGNER (WHILE AT KSLA)
CORE CONSULTANT TEAM: KSLA, FREDERIC

**SCHWARTZ ARCHITECTS** 

**CLIENT: TRUST FOR PUBLIC LAND** 

SIZE: 13 ACRES STATUS: BUILT **PROJECT CHARGE:** Christian led the technical design of a central cultural and art park to serve as a gathering place for all of Santa Fe's citizens and visitors. We provided programatic opportunities for markets, dining, and to view world-class contemporary art. The design provided for a modern interpretation of indigenous cultural traditions.