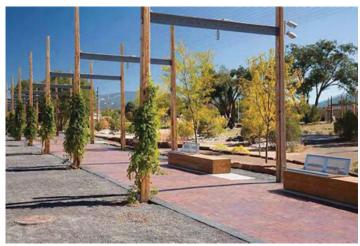

## SANTE FE RAILYARD PARK SANTE FE, NM, USA

PROJECT TYPE: CITY PARK

PROFESSIONAL SERVICES: DESIGN

ROLE: TECHNICAL DESIGNER (WHILE AT KSLA)
CORE CONSULTANT TEAM: KSLA, FREDERIC

**SCHWARTZ ARCHITECTS** 

**CLIENT: TRUST FOR PUBLIC LAND** 

SIZE: 13 ACRES STATUS: BUILT **PROJECT CHARGE:** Christian led the technical design of a central cultural and art park to serve as a gathering place for all of Santa Fe's citizens and visitors. We provided programatic opportunities for markets, dining, and to view world-class contemporary art. The design provided for a modern interpretation of indigenous cultural traditions.