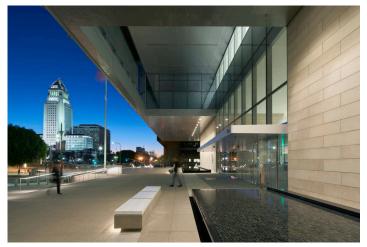

## NEW LOS ANGELES FEDERAL COURTHOUSE LOS ANGELES, CA, USA

PROJECT TYPE: FEDERAL COURTHOUSE PROFESSIONAL SERVICES:SUPPORT SERVICES ROLE: DESIGN REVIEW, PROJECT IMPLEMENTATION (WHILE AT GSA) CORE CONSULTANT TEAM: SOM, MLA CLIENT: ADMIN OFFICE OF COURTS, GSA SIZE: 5 ACRES STATUS: BUILT **PROJECT CHARGE:** The New Los Angeles Federal Courthouse was designed and constructed as a sustainable, secure, modern, and cost-effective U.S. Courthouse located in the lively civic heart of downtown Los Angeles. The courthouse optimizes court operations, addresses previous security concerns, provides the necessary space for the U.S. District Court, and features civic landscapes that symbolically interact with the open space system of DTLA.