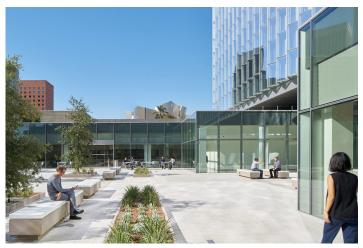

## NEW LOS ANGELES FEDERAL COURTHOUSE LOS ANGELES, CA, USA

PROJECT TYPE: FEDERAL COURTHOUSE PROFESSIONAL SERVICES:SUPPORT SERVICES ROLE: DESIGN REVIEW, PROJECT IMPLEMENTATION (WHILE AT GSA) CORE CONSULTANT TEAM: SOM, MLA CLIENT: ADMIN OFFICE OF COURTS, GSA SIZE: 5 ACRES STATUS: BUILT **PROJECT CHARGE:** The New Los Angeles Federal Courthouse was designed and constructed as a sustainable, secure, modern, and cost-effective U.S. Courthouse located in the lively civic heart of downtown Los Angeles. The courthouse optimizes court operations, addresses previous security concerns, provides the necessary space for the U.S. District Court, and features civic landscapes that symbolically interact with the open space system of DTLA.