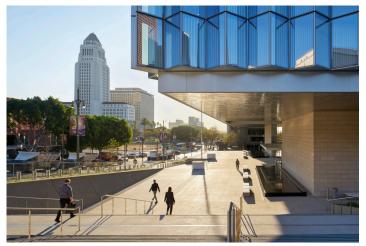

## NEW LOS ANGELES FEDERAL COURTHOUSE LOS ANGELES, CA, USA

PROJECT TYPE: FEDERAL COURTHOUSE PROFESSIONAL SERVICES:SUPPORT SERVICES ROLE: DESIGN REVIEW, PROJECT IMPLEMENTATION (WHILE AT GSA) CORE CONSULTANT TEAM: SOM, MLA CLIENT: ADMIN OFFICE OF COURTS, GSA SIZE: 5 ACRES STATUS: BUILT **PROJECT CHARGE:** The New Los Angeles Federal Courthouse was designed and constructed as a sustainable, secure, modern, and cost-effective U.S. Courthouse located in the lively civic heart of downtown Los Angeles. The courthouse optimizes court operations, addresses previous security concerns, provides the necessary space for the U.S. District Court, and features civic landscapes that symbolically interact with the open space system of DTLA.