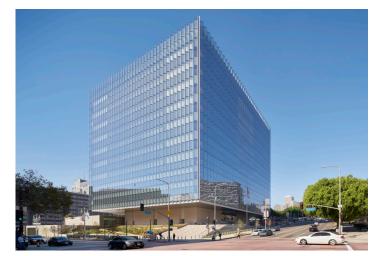

## NEW LOS ANGELES FEDERAL COURTHOUSE LOS ANGELES, CA, USA

PROJECT TYPE: FEDERAL COURTHOUSE PROFESSIONAL SERVICES:SUPPORT SERVICES ROLE: DESIGN REVIEW, PROJECT IMPLEMENTATION (WHILE AT GSA) CORE CONSULTANT TEAM: SOM, MLA CLIENT: ADMIN OFFICE OF COURTS, GSA SIZE: 5 ACRES STATUS: BUILT **PROJECT CHARGE:** The New Los Angeles Federal Courthouse was designed and constructed as a sustainable, secure, modern, and cost-effective U.S. Courthouse located in the lively civic heart of downtown Los Angeles. The courthouse optimizes court operations, addresses previous security concerns, provides the necessary space for the U.S. District Court, and features civic landscapes that symbolically interact with the open space system of DTLA.