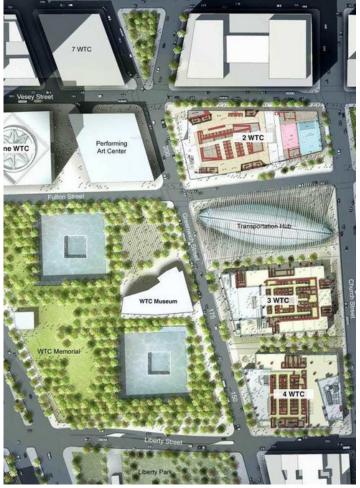

## 7 WORLD TRADE CENTER TRIANGLE PARK NEW YORK, NY, USA

PROJECT TYPE: CITY PARK

PROFESSIONAL SERVICES: DESIGN ROLE: DESIGN/CONSTRUCTION ADMIN

(WHILE AT KSLA)

CORE CONSULTANT TEAM: KSLA, SOM, JBB, PHA

**CLIENT: SILVERSTEIN PROPERTIES, PANY** 

SIZE: 20,000 SF STATUS: BUILT **PROJECT CHARGE:** Christian administrered the construction phases of a park development and ceremonial entry to a major new office building in Lower Manhattan, the first after the attacks of September 11, 2001. We provided social spaces for office workers and neighborhood residents and a plaza with the flexibility to host large rotating works of public sculpture.