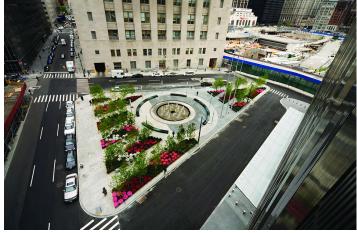

SIZE: 20,000 SF STATUS: BUILT **PROJECT CHARGE:** Christian administrered the construction phases of a park development and ceremonial entry to a major new office building in Lower Manhattan, the first after the attacks of September 11, 2001. We provided social spaces for office workers and neighborhood residents and a plaza with the flexibility to host large rotating works of public sculpture.