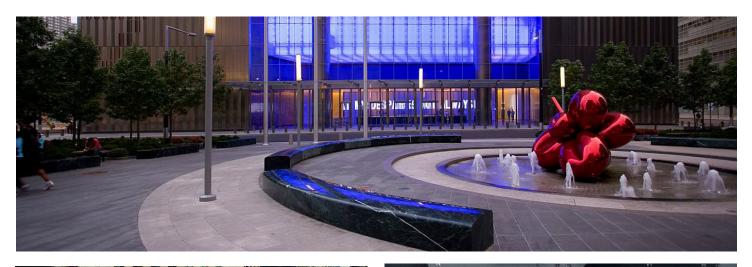

SIZE: 20,000 SF STATUS: BUILT **PROJECT CHARGE:** Christian administrered the construction phases of a park development and ceremonial entry to a major new office building in Lower Manhattan, the first after the attacks of September 11, 2001. We provided social spaces for office workers and neighborhood residents and a plaza with the flexibility to host large rotating works of public sculpture.