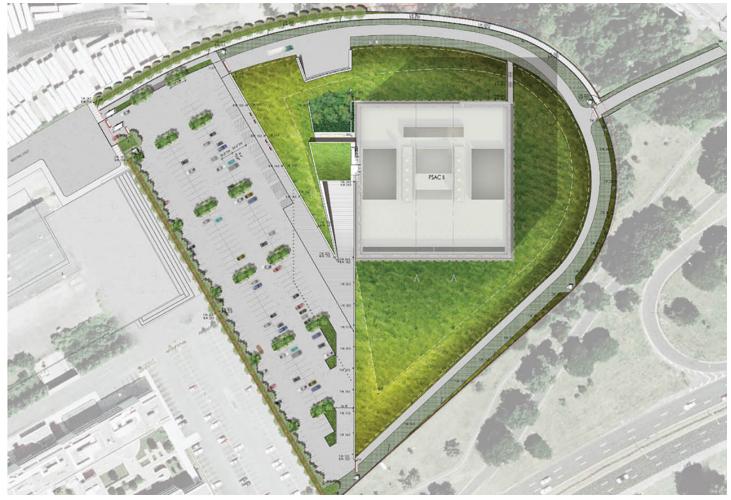

CLIENT: NYC- DDC SIZE: 9 ACRES STATUS: BUILT **PROJECT CHARGE:** Christian led the design of a high-security emergency operations center that is at once cost effective, visually compelling, and provides added physical safety for the continued operations of the facility. As a sensitive facility, opertaed by NYPD, FDNY, and NY OEM, the site design inorporated both visual and physical security devices throughout the design.